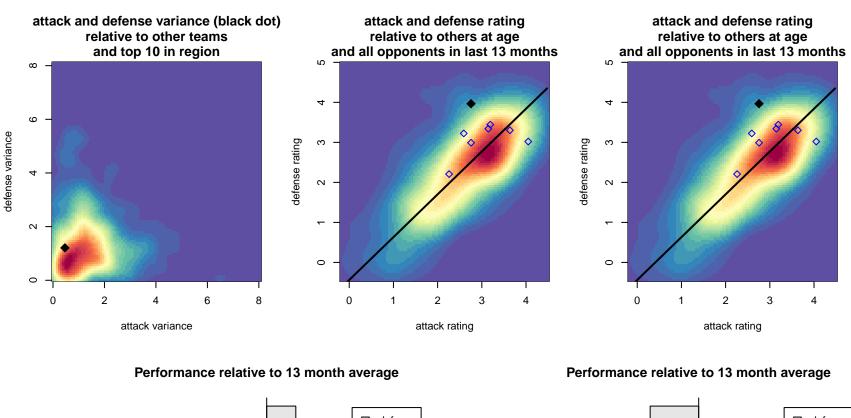

average number of goals per game relative to expected

olot. A=Neither has attack advantage, B=Opponent has both attack and defense advantage, C=Opponent has both attack and defense disadvantage, D=Both have