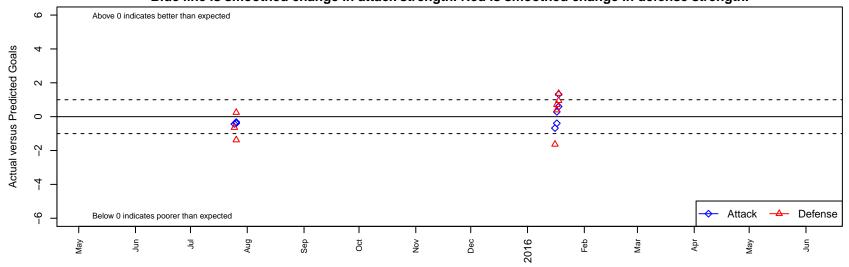

Strictly Soccer FC Select B99

Dots are actual minus expected GF (blue circles) and GA (red triangles).

Blue line is smoothed change in attack strength. Red is smoothed change in defense strength.

average number of goals per game relative to expected