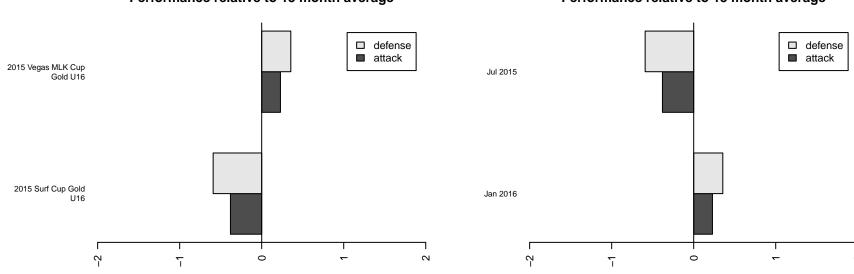

## **Strictly Soccer FC Select B99**

, FL B99 total strength=1770 attack=15.72 defense=52.77 alt names used: STRICTLY SOCCER FUTBOL SELECT (FL) STRICTLY SOCCER FUTBOL SELECT (FL) Venues played: 2015 Surf Cup Gold U16 2015 Vegas MLK Cup Gold U16