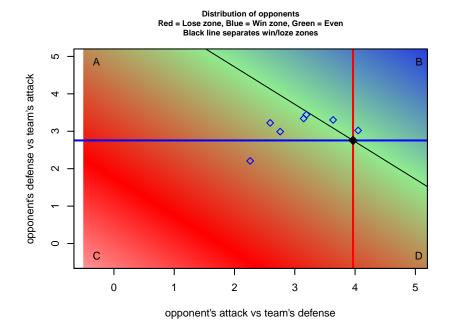

average number of goals per game relative to expected

olot. A=Neither has attack advantage, B=Opponent has both attack and defense advantage, C=Opponent has both attack and defense disadvantage, D=Both have